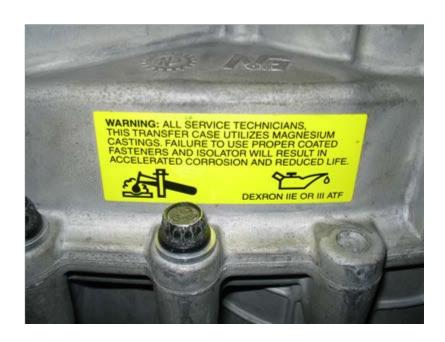

## **Transfer Case Lube Level/Leak Check**

| Make/Model,   | /Year: VIN:                                                                                                         |
|---------------|---------------------------------------------------------------------------------------------------------------------|
| Evaluation (E | nter number from 4, 3, 2, 1) :                                                                                      |
| 1.            | Check service information for the specified methods to follow to check the seals, vents, and lube level (describe). |
|               |                                                                                                                     |
| _             | What is the specified lube? Were the vents clear? Yes No If no, describe why they were clogged.                     |