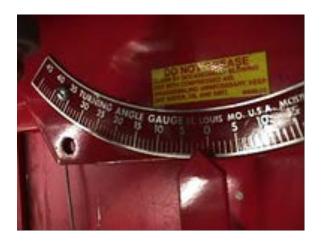

## **TOOT and SAI**

| Meets ASE Ta     | ask: A4 – E-4 – P-2 & A4 – E-5                                                  | – P-2                            |                      |
|------------------|---------------------------------------------------------------------------------|----------------------------------|----------------------|
| Name:            |                                                                                 | Date:                            | Time on Task:        |
| Make/Model/Year: |                                                                                 | VIN:                             |                      |
| Evaluation (E    | nter number from 4, 3, 2, 1) :                                                  |                                  |                      |
| 1.               | Check the alignment equipn                                                      | nent instructions and measure t  | he toe-out-on-turns. |
|                  | LEFT TOOT                                                                       | RIGHT TOOT                       |                      |
|                  |                                                                                 |                                  | _                    |
| 2.               | Check service information for                                                   | or the specified toe-out-on-turn | s (TOOT).            |
|                  | Specifications =                                                                |                                  |                      |
| 3.               | Based on the TOOT readings, what is the needed action?                          |                                  |                      |
|                  |                                                                                 |                                  |                      |
| 4.               | 4. Check steering axis inclination (SAI) and compare to factory specifications. |                                  |                      |
|                  | SAI LEFT                                                                        | SAI RIGHT                        |                      |
|                  |                                                                                 |                                  |                      |
|                  | Specification for SAI                                                           | =                                |                      |
| 5.               | Based on the SAI reading, w                                                     | hat is the needed action?        |                      |
|                  |                                                                                 |                                  |                      |