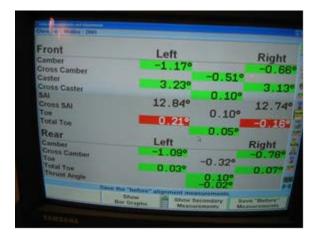

## **TOOT and SAI**

| Meets ASE Ta     | ask: A4 – E-4 – P-2 & A4 – E-5                                                  | – P-2                            |                      |
|------------------|---------------------------------------------------------------------------------|----------------------------------|----------------------|
| Name:            |                                                                                 | Date:                            | Time on Task:        |
| Make/Model/Year: |                                                                                 | VIN:                             |                      |
| Evaluation (E    | nter number from 4, 3, 2, 1) :                                                  |                                  |                      |
| 1.               | Check the alignment equipn                                                      | nent instructions and measure t  | he toe-out-on-turns. |
|                  | LEFT TOOT                                                                       | RIGHT TOOT                       |                      |
|                  |                                                                                 |                                  | _                    |
| 2.               | Check service information for                                                   | or the specified toe-out-on-turn | s (TOOT).            |
|                  | Specifications =                                                                |                                  |                      |
| 3.               | Based on the TOOT readings, what is the needed action?                          |                                  |                      |
|                  |                                                                                 |                                  |                      |
| 4.               | 4. Check steering axis inclination (SAI) and compare to factory specifications. |                                  |                      |
|                  | SAI LEFT                                                                        | SAI RIGHT                        |                      |
|                  |                                                                                 |                                  |                      |
|                  | Specification for SAI                                                           | =                                |                      |
| 5.               | Based on the SAI reading, w                                                     | hat is the needed action?        |                      |
|                  |                                                                                 |                                  |                      |