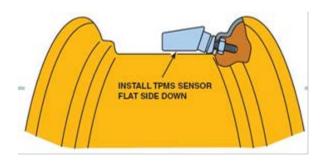

## **Tire Replacement**

Meets ASE Task: A4 – F-3 – P-1

| Name:            |                                                                                                                          | [                            | Date:               | Time on Task:                |
|------------------|--------------------------------------------------------------------------------------------------------------------------|------------------------------|---------------------|------------------------------|
| Make/Model/Year: |                                                                                                                          |                              | VIN:                |                              |
| Evaluation (Er   | nter number from                                                                                                         | 4, 3, 2, 1) :                |                     |                              |
| 1.               | procedure.                                                                                                               |                              |                     | er. Describe the recommended |
| 2.               | Check all steps th                                                                                                       | at are performed.            |                     |                              |
|                  | Removed the valve core (TPMS equipped tire/wheel assembly; check service information for the exact procedure to follow.) |                              |                     |                              |
|                  | D                                                                                                                        | emount the tire from the     | wheel.              |                              |
|                  | C                                                                                                                        | lean bead seat.              |                     |                              |
|                  | Lu                                                                                                                       | ubricate the tire bead.      |                     |                              |
|                  | └_ <b> </b> №                                                                                                            | lount the tire and inflate t | to specified inflat | tion pressure.               |