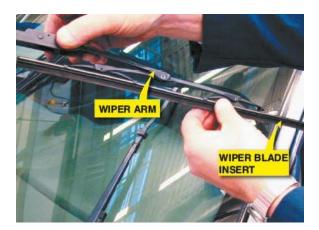

ve the wipers for proper operation.                      |               |               |
|                  | ОК П NOT ОК                                                                                                               |               |               |
| 7.               | . Turn the wiper switch to off and allow the wipe                                                                         | r to park.    |               |
| 8.               | . Turn the ignition switch to the off position.                                                                           |               |               |
|                  |                                                                                                                           |               |               |