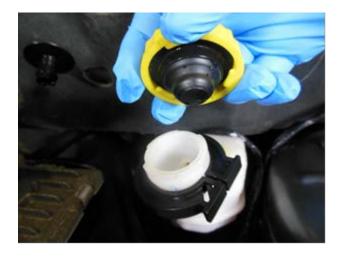

## **Brake System Road Test**

Meets ASE Task: A5 – A-4 – P-1

|               |                                                                                                                                                                   | Date:                    | Time on Task: |
|---------------|-------------------------------------------------------------------------------------------------------------------------------------------------------------------|--------------------------|---------------|
| Make/Mode     | l/Year:                                                                                                                                                           | VIN:                     |               |
| Evaluation (E | Inter number from 4, 3, 2, 1) :                                                                                                                                   |                          |               |
| <u> </u>      | Check service information for the specified procedure to follow when performing a test drive to check for a brake system fault. Describe the specified procedure. |                          |               |
| <u> </u>      | Check all that are specified.                                                                                                                                     |                          |               |
|               | Check the brake flui                                                                                                                                              | d level before driving.  |               |
|               | Check the brake pec                                                                                                                                               | dal height.              |               |
|               | Perform a visual insp                                                                                                                                             | pection of wheels/tires. |               |
|               |                                                                                                                                                                   |                          |               |