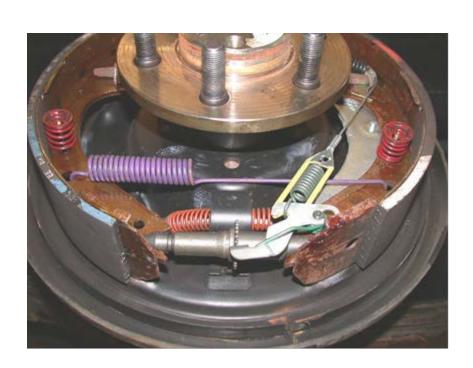

## **Drum Brake Service**

Meets ASE Task: A5 – C-3 – P-2

| Name:            |                                             | Date:              | Time on Task:                           |
|------------------|---------------------------------------------|--------------------|-----------------------------------------|
| Make/Model/Year: |                                             | VIN                | :                                       |
| Evaluation (E    | nter number from 4, 3, 2, 1) :              |                    |                                         |
| 1.               |                                             | e. Describe the re | ecommended procedures.                  |
| <u> </u>         | Remove, clean, and inspect the brake s      |                    | Lubricate the backing plate.            |
| 3.               | Inspect and install the wheel cylinders.    |                    |                                         |
| 4.               | Assemble the drum brake assemblies a drums. | nd adjust the park | king brake and the linings to the brake |