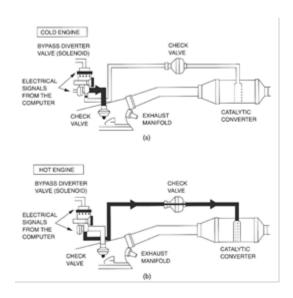

## **Secondary Air Injection Diagnosis**

Meets ASE Task: A8 – E-5 – P-3

| Name:                                      | ·                                                                                                                       | Date:                     | Time on Task: |
|--------------------------------------------|-------------------------------------------------------------------------------------------------------------------------|---------------------------|---------------|
| Make/Model/Year:                           |                                                                                                                         | VIN:                      |               |
| Evaluation (Enter number from 4, 3, 2, 1): |                                                                                                                         |                           |               |
| <u> </u>                                   | Check service information for the recommended test procedure and specifications for the secondary air injection system. |                           |               |
|                                            |                                                                                                                         |                           |               |
| 2.                                         | Locate the air pump.                                                                                                    |                           |               |
| ☐ 3.                                       | Carefully inspect the condition of all the hoses, check the valves and the metal lines for corrosion or damage.         |                           |               |
| 4.                                         | Start the engine and feel the air pump lines to confirm the proper air flow.                                            |                           |               |
| <u> </u>                                   | Inspect the air pump drive belt for cracks and proper tension or electrical connections for an electric air pump.       |                           |               |
| <u> </u>                                   | Based on the inspection and test results,                                                                               | what is the needed action | on?           |