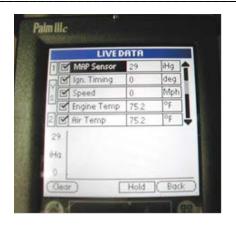

## **Temperature Sensor Scan Tool Diagnosis**

Meets ASE Task: A8 - B-5 - P-1 Name:\_\_\_\_\_ Date:\_\_\_\_ Time on Task:\_\_\_\_\_ Make/Model/Year:\_\_\_\_\_\_\_VIN:\_\_\_\_\_ Evaluation (Enter number from 4, 3, 2, 1): 1. Check service information for the recommended method for checking temperature sensors using a scan tool. 2. List all the temperature sensors that are on the vehicle. Check all that apply. ECT (describe location) IAT (describe location) TFT (describe location) \_\_\_\_\_ Other (describe) 3. On a vehicle that has not been operated for several hours, use a scan tool, and list the temperature displayed for various temperature sensors. ECT = IAT = TFT = Other (describe) = \_\_\_ 4. Based on the test results, what is the needed action?