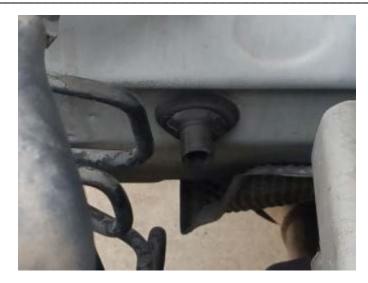

Check service information and determine the location of the evaporator drain (describe the location).

- □ 3. Inspect the drain. Was it clogged? Yes □\_\_\_\_ No □\_\_\_\_
- 4. Based on the inspection, what is the necessary action?