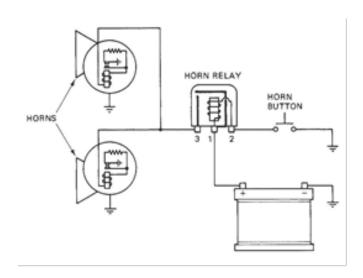

## **Horns – Operation & Diagnosis**

Meets ASE Task: A6 – G-7 – P-1

| Name:                                       | D                                                                                                                                                                                                             | oate: | Time on Task: |
|---------------------------------------------|---------------------------------------------------------------------------------------------------------------------------------------------------------------------------------------------------------------|-------|---------------|
| Make/Model                                  | /Year:                                                                                                                                                                                                        | VIN:  |               |
| Evaluation (Enter number from 4, 3, 2, 1) : |                                                                                                                                                                                                               |       |               |
| 2.<br>3.<br>4.                              | Locate the horn(s) and describe their location  One horn or two?  What is the color of the wire to the horn(s)  Locate the horn relay and describe its location  What is the color of wired to the horn relay | ?ion  |               |
| <u> </u>                                    | List the diagnostic procedure steps if the ho                                                                                                                                                                 |       |               |
| <b>□</b> 7.                                 | What is the needed action?                                                                                                                                                                                    |       |               |