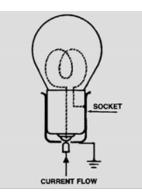

## **Lighting System Diagnosis**

| Meets ASE Ta     | ask: A6 – E-1 – P-1 & A6 – E-2 – P-2                            |                         |                                     |
|------------------|-----------------------------------------------------------------|-------------------------|-------------------------------------|
| Name:            |                                                                 | _ Date:                 | Time on Task:                       |
| Make/Model/Year: |                                                                 | VIN:                    |                                     |
| Evaluation (E    | Enter number from 4, 3, 2, 1) :                                 |                         |                                     |
| ☐ 1.             | Check service information for the spe                           | ecified lighting diagno | osis procedures and specifications. |
| 2.               | What type of headlights are used on the vehicle?                |                         |                                     |
|                  | Sealed beam                                                     |                         |                                     |
|                  | Halogen replacemen                                              | t bulbs                 |                                     |
|                  | High-intensity discha                                           | irge (HID)              |                                     |
|                  | Other (describe)                                                |                         |                                     |
| 3.               | What type of headlight alignment equipment is needed?           |                         |                                     |
| 4.               | Is the headlight unit equipped with a bubble level? Yes No      |                         |                                     |
| 5.               | Is the correct bulb trade number installed? Yes No              |                         |                                     |
| 6.               | 6. Check for proper power and ground at the socket of the bulb. |                         |                                     |
|                  |                                                                 | K (describe fault)      |                                     |
| 7.               | Based on the inspection and testing,                            | what is the needed a    | action?                             |