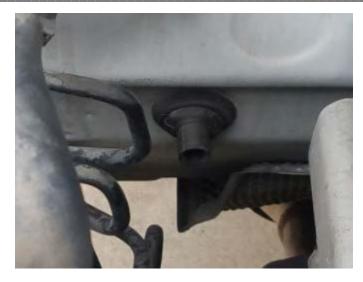

## **Evaporator Housing Drain**

Meets ASE Task: A7 – B-3 – P-1

| Name:                                                                        | Date: | Time on Task: |
|------------------------------------------------------------------------------|-------|---------------|
| Make/Model/Year:                                                             | VIN:  |               |
| Evaluation (Enter number from 4, 3, 2, 1) :                                  |       |               |
| 1. Check service information to determine w<br>evaporator drain was clogged. |       |               |

Check service information and determine the location of the evaporator drain (describe the location).

- 3. Inspect the drain. Was it clogged? Yes \_\_\_\_\_ No \_\_\_\_\_
- 4. Based on the inspection, what is the necessary action?