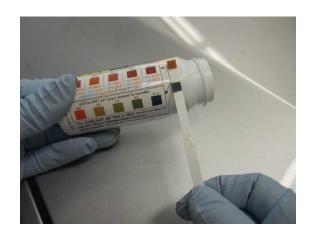

## **EV and HEV Preventative Maintenance**

| Meets ASE Ta     | ask: Not specified by ASE                                                                                                                                                                                                  |                           |                                      |
|------------------|----------------------------------------------------------------------------------------------------------------------------------------------------------------------------------------------------------------------------|---------------------------|--------------------------------------|
| Name:            |                                                                                                                                                                                                                            | Date:                     | Time on Task:                        |
| Make/Model/Year: |                                                                                                                                                                                                                            | VIN:                      |                                      |
| Evaluation (E    | nter number from 4, 3, 2, 1) :                                                                                                                                                                                             |                           |                                      |
| 1.               | Check and adjust tire pressures as necessary as per the specifications for the vehicle. What is the specified inflation pressure?                                                                                          |                           |                                      |
| 2.               | Remove the tires and rotate them to their new position. Install the lug nuts and torque to specifications using a torque wrench or torque absorbing adapter on an air impact wrench. What is the specified lug nut torque? |                           |                                      |
| 3.               | Carefully inspect the condition of the wiper blades.                                                                                                                                                                       |                           |                                      |
|                  | OK NOT OK                                                                                                                                                                                                                  |                           |                                      |
|                  | If they are OK (serviceable), use a clean shop cloth and windshield washer fluid to wipe the blades to remove road grime. Refill washer solvent reservoir.                                                                 |                           |                                      |
| 4.               | Check the condition of the cooling                                                                                                                                                                                         | g system(s) using a refra | ctometer, test strips or hydrometer. |
|                  | Freeze Point                                                                                                                                                                                                               |                           |                                      |
|                  | PH                                                                                                                                                                                                                         |                           |                                      |
|                  | Reserve Alkalinity                                                                                                                                                                                                         |                           |                                      |