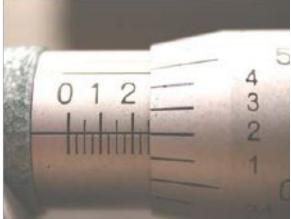

|                                                             |
| 7.                                          | Crankshaft rod bearing journal diameter =                                                                                                                                                        |                                                   |                                                             |
|                                             |                                                                                                                                                                                                  |                                                   |                                                             |