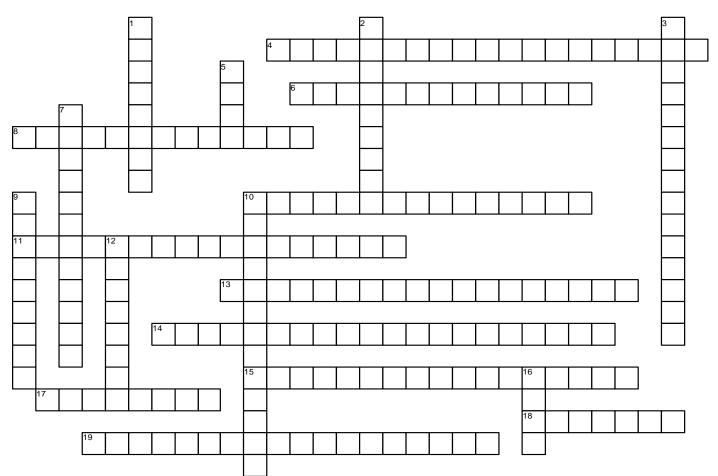

#### ACROSS

- 4 Ford 7.3 and 6.0 liter diesels use a system called a \_\_\_\_\_
- \_\_\_\_\_\_ unit injection system.
  6 A diesel engine uses a fuel system with a precision \_\_\_\_\_\_ and individual fuel injectors.
- 8 Urea is called \_\_\_\_\_\_ fluid in North America and AdBlue in Europe.
- 10 \_\_\_\_\_\_ catalyst are used in all light-duty diesel engines, since 2007.
- 11 \_\_\_\_\_ refers to tiny particles of solid or semisolid material suspended in the atmosphere.
- 13 \_\_\_\_\_\_ reduction is a method used to reduce NOx emissions by injecting urea into the exhaust stream.
- 14 The \_\_\_\_\_\_ sensor has two pressure sample lines.
- **15** Incoming air is compressed until its temperature reaches about 1,000°F

#### (540°C) and is called \_\_\_\_\_

- 17 The diesel fuel is usually drawn from the fuel tank by a separate pump, called a \_\_\_\_\_ and delivers the fuel to the injection pump.
- 18 \_\_\_\_\_ means the percentage of light that is blocked by the exhaust smoke.
- **19** Newer diesel engines use a fuel delivery system referred to as a \_\_\_\_\_ rail design.

### DOWN

- 1 A \_\_\_\_\_ is a heating element that uses 12 volts from the battery and aids in the starting of a cold engine by providing heat to help the fuel to ignite.
- 2 Between the fuel tank and the lift pump is a \_\_\_\_\_ separator.
- 3 In a \_\_\_\_\_ diesel engine, fuel is injected directly into the

#### cylinder.

- 5 \_\_\_\_\_ is used as nitrogen fertilizer.
- 7 The process of purging soot from the DPF is described as \_\_\_\_\_.
- 9 A \_\_\_\_\_\_ is a device used for checking a diesel injector nozzle for proper spray pattern.
- 10 \_\_\_\_\_ particulate filter are used in all light-duty diesel vehicles, since 2007.
- 12 In an \_\_\_\_\_\_ injection diesel engine, fuel is injected into a small prechamber, which is connected to the cylinder by a narrow opening.
- **16** Another name for particulate matter is