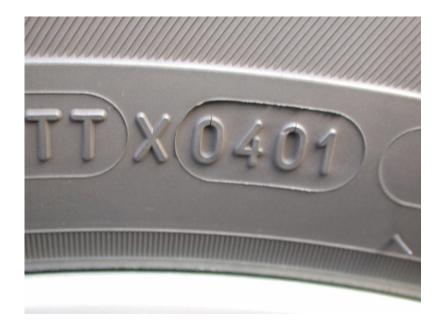

| Name                                                                                |                             | Date                  | Time on Task           |     |   |   | _ |
|-------------------------------------------------------------------------------------|-----------------------------|-----------------------|------------------------|-----|---|---|---|
| Make/Model/Year                                                                     |                             | VIN                   | Evaluation:            | 4   | 3 | 2 | 1 |
| 1. Check service information for the specified tire size(s) and inflation pressure. |                             |                       |                        |     |   |   |   |
|                                                                                     | Tire size =                 |                       |                        |     |   |   |   |
|                                                                                     | Optional tire size (if spe  | ecified) =            |                        |     |   |   |   |
|                                                                                     | Spare tire size =           |                       |                        |     |   |   |   |
|                                                                                     | Specified tire inflation p  | pressure =            |                        |     |   |   |   |
| <b>2.</b> Cho                                                                       | eck the sidewall of the tin | res and determine the | following information: |     |   |   |   |
|                                                                                     | Tread wear rating =         |                       | -                      |     |   |   |   |
|                                                                                     | Temperature resistance      | =                     | _                      |     |   |   |   |
|                                                                                     | Traction rating =           |                       |                        |     |   |   |   |
|                                                                                     | Date tire was built (last   | four numbers of the I | OOT number (month/ye   | ar) |   |   |   |
|                                                                                     | = /                         |                       |                        |     |   |   |   |