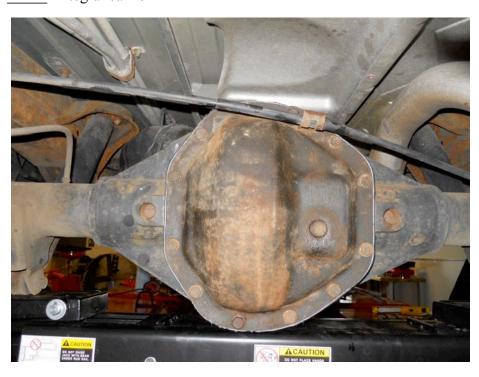

## **Drive Axle Identification**

Meets NATEF Task: (None Specified)

| Name                      | Date                           | Time on Task        |
|---------------------------|--------------------------------|---------------------|
| Make/Model/Year           | VIN                            | Evaluation: 4 3 2 1 |
| 1. Check service inform   | nation and determine the follo | owing information:  |
| a. Axle ratio             |                                |                     |
| b. Ring gear dia          | meter                          |                     |
| c. Manufacturer           | of the axle assembly           |                     |
|                           | gear oil for this unit?        |                     |
| 4. What is the type of an | xle retainer? (check the vehic | cle type)           |
| C-lock                    |                                |                     |
| Retainer                  | plate                          |                     |
| 5. What is the type of d  | rive axle (check which type)?  | ?                   |
| Removab                   | ole carrier                    |                     |
| Integral o                | arrier                         |                     |