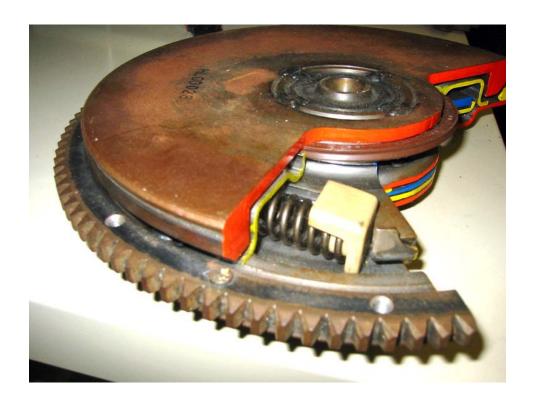

## **Dual-Mass Flywheel**

Meets ASE Task: (A3-B-8) P-3 Describe the operation and service of a clutch system that uses a dual-mass flywheel.

| Name            | ne Date Time                   |                                                                |
|-----------------|--------------------------------|----------------------------------------------------------------|
| Make/Model/Year | VIN                            | Evaluation: 4 3 2 1                                            |
|                 | nation and check for the speci | ified service procedures that may be the a dual-mass flywheel. |
|                 |                                |                                                                |